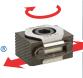

# **Electrical clamping system**

OK-VISE ELVA concept is multi-purpose, resulting in a design which enables maximum flexibility in automation.

In 2022 OK-VISE is launching the next step in the evolution of automated workholding. ELVA has been designed to be fully compatible with OK-VISE's Fixturing Concept.

The core component is ELVA actuator, which does not need be connected to power supply whilst machining.

So power supply (Load Station Unit) can be decoupled easily and efficiently using it's simple 2-pin block connector design.