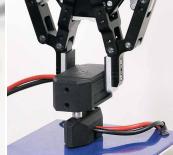

# **Electrical clamping system**

OK-VISE ELVA concept is multi-purpose, resulting in a design which enables maximum flexibility in automation.

In 2022 OK-VISE is launching the next step in the evolution of automated workholding. ELVA has been designed to be fully compatible with OK-VISE's Fixturing Concept.

The core component is ELVA actuator, which does not need be connected to power supply whilst machining.

So power supply (Load Station Unit) can be decoupled easily and efficiently using it's simple 2-pin block connector design.