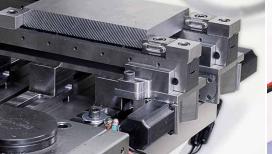

# **Electrical clamping system**

OK-VISE ELVA concept is multi-purpose, resulting in a design which enables maximum flexibility in automation.

In 2022 OK-VISE is launching the next step in the evolution of automated workholding. ELVA has been designed to be fully compatible with OK-VISE's Fixturing Concept.

The core component is ELVA actuator, which does not need be connected to power supply whilst machining.

So power supply (Load Station Unit) can be decoupled easily and efficiently using it's simple 2-pin block connector design.

# Quick to install:

Radically shorter production ramp-up times than with traditional clamping automation

## **Economical:**

Safe and clean energy supply with economical coupling and decoupling